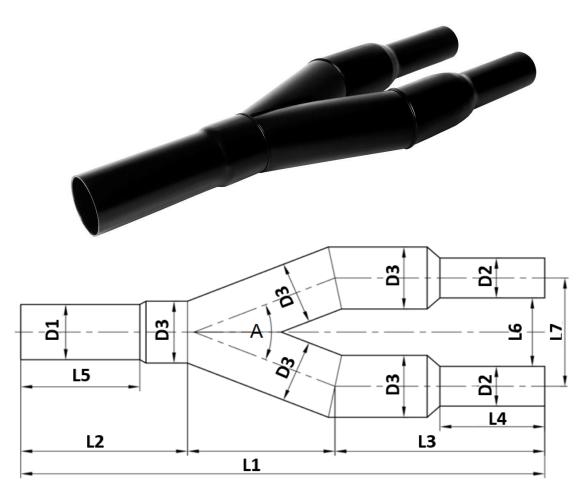

## Y-fitting

Belmaflex supplies a variety of custom made PE-HD V-fittings. In order to receive the quotation please fill in and send us information about the required diameters, lengths and quantities.

## 1. Product parameters

| D1 | D2 | D3 | L1<br>mm | L2<br>mm | L3<br>mm | L4<br>mm | L5<br>mm | L6<br>mm | L7<br>mm | quantoty<br>pcs |
|----|----|----|----------|----------|----------|----------|----------|----------|----------|-----------------|
|    |    |    |          |          |          |          |          |          |          |                 |
|    |    |    |          |          |          |          |          |          |          |                 |
|    |    |    |          |          |          |          |          |          |          |                 |
|    |    |    |          |          |          |          |          |          |          |                 |
|    |    |    |          |          |          |          |          |          |          |                 |
|    |    |    |          |          |          |          |          |          |          |                 |